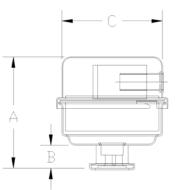

| with          |            |            | DIMENSIONS - inches |     |       | Nominal |         |
|---------------|------------|------------|---------------------|-----|-------|---------|---------|
| Polyester     | Connection | Connection |                     |     |       | Flow    | Approx. |
| Element       | Size       | Style      | А                   | В   | С     | SCFM    | Wt. lbs |
| EFS-05-038/1  | 3/8"       | MPT        | 2 3/4               | 5/8 | 2 1/2 | 2.1     | 0.50    |
| EFS-07-050/1  | 1/2"       | MPT        | 3 3/4               | 7/8 | 3 1/4 | 9       | 0.75    |
| EFS-07-NW16/1 | NW16       | ISO Flg    | 3 3/4               | 7/8 | 3 1/4 | 9       | 0.75    |
| EFS-07-NW25/1 | NW25       | ISO Flg    | 3 3/4               | 7/8 | 3 1/4 | 11      | 0.75    |
| EFS-11-100/2  | 1"         | MPT        | 4 1/2               | 7/8 | 3 1/4 | 24      | 1.25    |
| EFS-11-NW25/2 | NW25       | ISO Flg    | 4 1/2               | 7/8 | 4 1/8 | 24      | 1.25    |