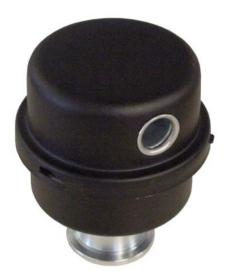

## Compact Discharge Filter Silencer EFS Series

## **FEATURES & SPECIFCATIONS**

- Compact design combines both filtration efficiency and noise reduction
- · Integrated inlet diffuser optimizes sound attenuation
- Multi-stage noise reducing features including final stage sound absorbent insert
- Tubular silencing design tube is positioned to maximize attenuation and air flow while minimizing pressure drop
- Patented high grade element w/Built-in Butterfly gasket seal which creates positive seal between housing hemispheres and a new seal with each element,
- Polyester: 99%+ removal efficiency standard to 25 micron
- · Seamless drawn housings-no welds to rust or vibrate apart
- Durable carbon steel construction with black powder coated finish
- · Ability to mount vertically, horizontally
- Temp (continuous): min –15°F(-26°C) max 220°F(104°C)