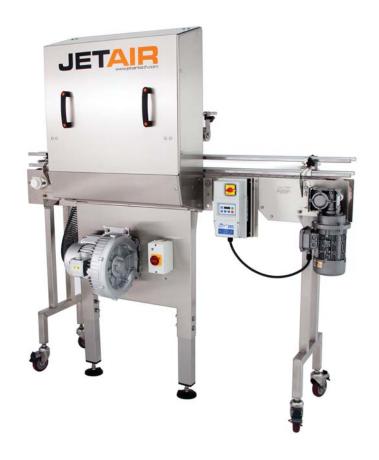

## DM SprayShield<sup>™</sup>by **JET**△IR<sup>™</sup>

The DM SprayShield is the most efficient, compact, and high-performing drying system for low to medium speed lines and small scale drying applications. The DM is an ideal solution for bottling and can lines at speeds of 60-600cpm.

Drying Station for Pre-Coding, Vision Inspection, and Neck Labeling

Prevent Rust under Crowns

Integrated Mechanical and Electrical

**Overspray Protection** 

Simple Installation - Bolts Directly to Conveyor

Tool-less Air Component Adjustment

Rugged Stainless Steel Construction

Low Energy Consumption

Available in Multiple Configurations