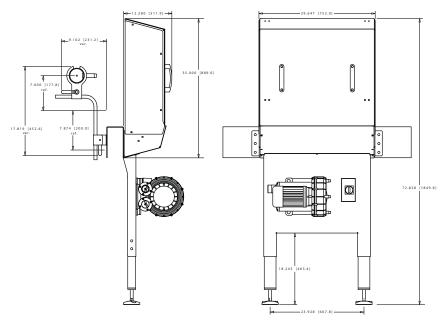

## DM SprayShield<sup>™</sup>by **JET**△IR<sup>™</sup>

The DM SprayShield is the most efficient, compact, and high-performing drying system for low to medium speed lines and small scale drying applications. The DM is an ideal solution for bottling and can lines at speeds of 60-600cpm.

Drying Station for Pre-Coding, Vision Inspection, and Neck Labeling

Prevent Rust under Crowns

Integrated Mechanical and Electrical

**Overspray Protection** 

Simple Installation - Bolts Directly to Conveyor

Tool-less Air Component Adjustment

Rugged Stainless Steel Construction

Low Energy Consumption

Available in Multiple Configurations