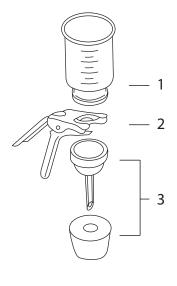

| VF12, 47 mm Glass Filtration Set |                                   | 167200-12 |
|----------------------------------|-----------------------------------|-----------|
| 300 n<br>(1+2-                   | nl Glass filter holder<br>⊦3)     | 167120-31 |
| 1                                | Glass funnel, 300 ml              | 167210-03 |
| 2                                | Anodized aluminum clamp           | 167240-01 |
| 3                                | Glass support base                | 167230-03 |
|                                  | (Including No.8 silicone stopper) |           |
| 4                                | Filtration Adaptor                | 197000-65 |
| 5                                | 1000ml Storage Bottle             | 197000-59 |