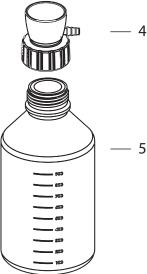

| VF12, 47 mm Glass Filtration Set |                                   | 167200-12 |
|----------------------------------|-----------------------------------|-----------|
| 300 n<br>(1+2-                   | nl Glass filter holder<br>⊦3)     | 167120-31 |
| 1                                | Glass funnel, 300 ml              | 167210-03 |
| 2                                | Anodized aluminum clamp           | 167240-01 |
| 3                                | Glass support base                | 167230-03 |
|                                  | (Including No.8 silicone stopper) |           |
| 4                                | Filtration Adaptor                | 197000-65 |
| 5                                | 1000ml Storage Bottle             | 197000-59 |