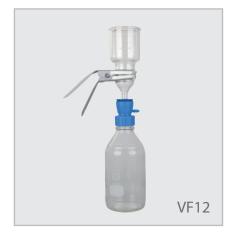

## **47 mm Glass Filtration Sets**

## Features

- > Unique filtration adaptor design can connect with GL45 storage bottle.
- VF12 can filtrate and store solution directly in GL45 storage bottle without the need of being transferred from the filtering flask.

## **Applications**

Ideal for the purification of organic, corrosive liquid such as solvent (mobile phase) for HPLC analysis.

## **Specifications**

| Material                  | VF12                |
|---------------------------|---------------------|
| Filter funnel             | Borosilicate glass  |
| Funnel support base       | Borosilicate glass  |
| Membrane support          | Sintered glass      |
| Clamp                     | Anodized aluminum   |
| Filtration Adaptor        | PP (Autoclavable)   |
| Storage Bottle            | Borosilicate glass  |
| Specifications            |                     |
| Funnel capacity           | 300 ml              |
| Flask capacity            | 1000 ml             |
| Filter diameter           | 47 mm               |
| Effective filtration area | 9.6 cm <sup>2</sup> |
| Hose barb                 | 5/16 inch (8 mm)    |