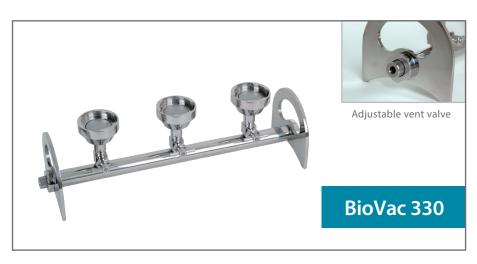

# **Multi-Branch Manifold**

#### **Features**

- The whole set is made of SUS316 All parts of BioVac 330, 320 manifold are made of SUS316.
- Adjustable vent valve design The adjustable vent valve design can avoid "Water Hammer" and help to drain residual liquid off the tube.
- Individual control valve
  Each branch permits individual control.
- The patented spin-lock design BioVac 330 manifold uses a patented spin-lock connection which allows for fast and stable installation without clamp.
- Compatible with different sizes of funnels BioVac 330 manifold is available for Rocker standard 100, 300, 500ml S.S. funnel at option.

### **Ordering Information**

**167103-23** BioVac 330, 3 Places Stainless Steel Manifold (without S.S. funnel)

**167110-23** BioVac 320, 3 Places Stainless Steel Manifold

**167103-61** 100ml Stainless Steel Funnel

#### **Specification**

| Model                     | BioVac 330               | BioVac 320          |
|---------------------------|--------------------------|---------------------|
| Number of branch          | 3                        | 3                   |
| Filter diameter           | 47 mm / 50 mm            | Optional            |
| Funnel capacity           | 100 ml / 300 ml / 500 ml | Optional            |
| Effective filtration area | 9.6 cm <sup>2</sup>      | Optional            |
| Hose barb                 | 5/16 inch (8 mm)         | 5/16 inch (8 mm)    |
| Dimension (LxWxH)         | 44.5 x 12.9 x 12.5 cm    | 44.5 x 12.9 x 15 cm |
| Part                      | Material                 | Material            |
| Body                      | SUS316                   | SUS316              |
| Control valve             | SUS316                   | SUS316              |
| Funnel support base       | SUS316                   | SUS316              |
| Handle                    | SUS316                   | SUS316              |
| Connector                 | SUS316                   | SUS316              |