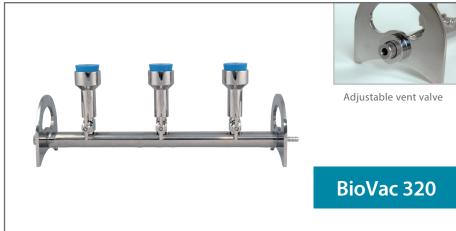

# **Multi-Branch Manifold**

#### **Features**

- The whole set is made of SUS316 All parts of BioVac 330, 320 manifold are made of SUS316.
- Adjustable vent valve design The adjustable vent valve design can avoid "Water Hammer" and help to drain residual liquid off the tube.
- Individual control valve
  Each branch permits individual control.
- The patented spin-lock design BioVac 330 manifold uses a patented spin-lock connection which allows for fast and stable installation without clamp.
- Compatible with different sizes of funnels BioVac 330 manifold is available for Rocker standard 100, 300, 500ml S.S. funnel at option.

### **Ordering Information**

**167103-23** BioVac 330, 3 Places Stainless Steel Manifold (without S.S. funnel)

**167110-23** BioVac 320, 3 Places Stainless Steel Manifold

**167103-61** 100ml Stainless Steel Funnel

#### **Specification**

| Model                     | BioVac 330               | BioVac 320          |
|---------------------------|--------------------------|---------------------|
| Number of branch          | 3                        | 3                   |
| Filter diameter           | 47 mm / 50 mm            | Optional            |
| Funnel capacity           | 100 ml / 300 ml / 500 ml | Optional            |
| Effective filtration area | 9.6 cm <sup>2</sup>      | Optional            |
| Hose barb                 | 5/16 inch (8 mm)         | 5/16 inch (8 mm)    |
| Dimension (LxWxH)         | 44.5 x 12.9 x 12.5 cm    | 44.5 x 12.9 x 15 cm |
| Part                      | Material                 | Material            |
| Body                      | SUS316                   | SUS316              |
| Control valve             | SUS316                   | SUS316              |
| Funnel support base       | SUS316                   | SUS316              |
| Handle                    | SUS316                   | SUS316              |
| Connector                 | SUS316                   | SUS316              |