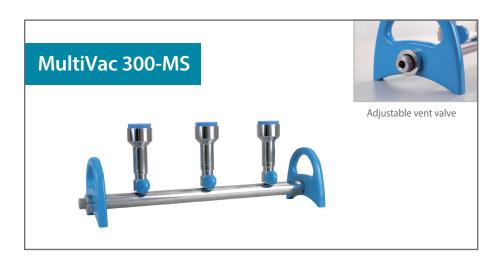

## Innovative vent valve design

An adjustable vent valve integrated with the pipe can eliminate water hammer phenomenon and help drain out residual waste water.

# 180300-01

MultiVac 300-MS, 3 Places S.S. Manifold with No. 8 stopper funnel adaptor