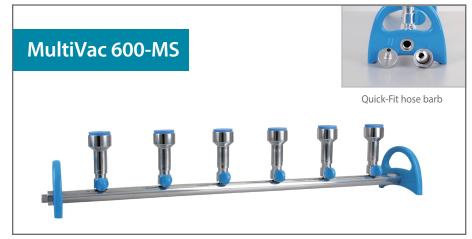

#### Ouick-Fit hose barb

Detachable hose barb can be connected to either side of the manifold quickly towards the vacuum source.

#### 180600-01

MultiVac 600-MS, 6 Places S.S. Manifold with No. 8 stopper funnel adaptor

**200300-01** MF 3, 300ml Magnetic Filter Holder with lid kit

**200500-01** MF 5, 500ml Magnetic Filter Holder with lid kit