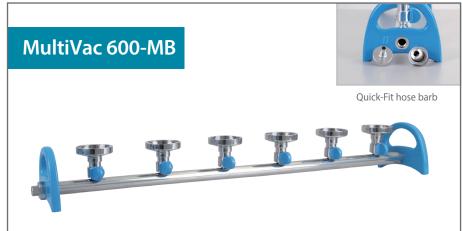

#### Ouick-Fit hose barb

Detachable hose barb can be connected to either side of the manifold quickly towards the vacuum source.

### 180600-02

MultiVac 600-MB, 6 Places S.S. Manifold with Rocker S.S. funnel adaptor

**167103-61** 100ml S.S. Funnel **167103-63** 300ml S.S. Funnel **167103-65** 500ml S.S. Funnel