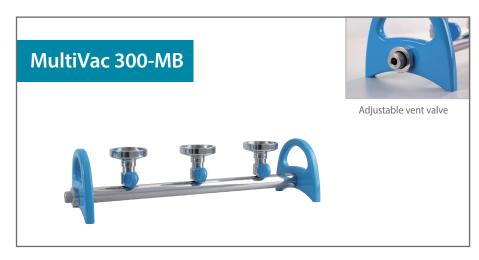

### > Innovative vent valve design

An adjustable vent valve integrated with the pipe can eliminate water hammer phenomenon and help drain out residual waste water.

# 180300-02

MultiVac 300-MB, 3 Places S.S. Manifold with Rocker S.S. funnel adaptor