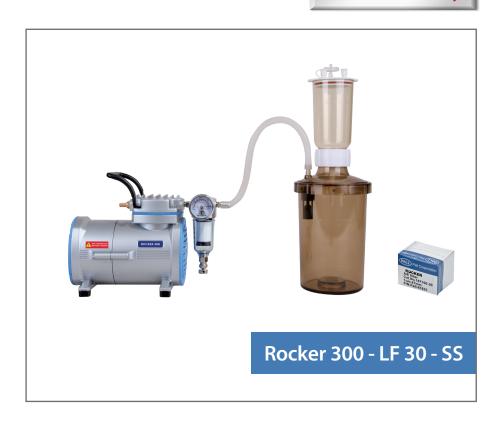

# No air pollution, maintenance free Rocker 300 - LF 30 - SS utilizes piston pump requiring no lubricant and regular maintenance.

#### > The patented spin-lock design

The filter holder can be connected with waste bottle by patented spin-lock connection giving a fast and stable installation without clamp.

#### Overflow protection

The waste bottle has a built-in overflow protection which keeps the fitrate from overflowing into the pump when waste bottle is full.

#### Ideal package

The complete set of Rocker 300 - LF 30 - SS offers a total solution for suspended solid test.

## 167307-11(22)

Rocker 300 - LF 30 - SS, Vacuum Filtration System includes,

- \* Rocker 300, Vacuum Pump
- \* LF 30, Filtration Set
- \* Glass Fiber Filter, 47mm, 1 µm, 100/PK
- \* Silicone Tube (1m)