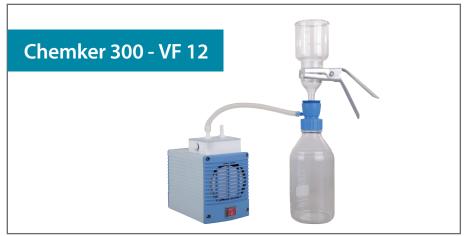

#### 169302-11(22)

Chemker 300 - VF 12, Vacuum Filtration System, complete set includes :

- \* Chemker 300, Vacuum Pump
- \* VF 12, Filtration Set
- \* Silicone Tube (1m)