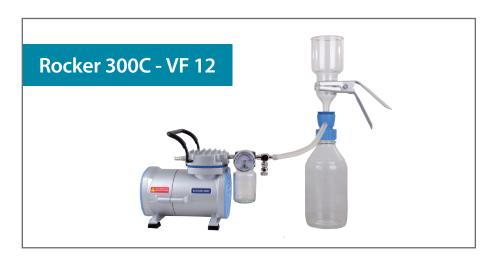

### 189302-11(22)

Rocker 300C - VF 12, Vacuum Filtration System, complete set includes :

- \* Rocker 300C, Vacuum Pump
- \* VF 12, Filtration Set
- \* Silicone Tube (1m)