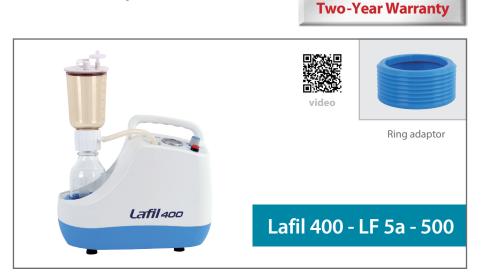

#### 197404-11(22)

Lafil 400 - LF 5a - 500, Vacuum Filtration System, AC110V, 60Hz (AC220V, 50Hz)

197400-11(22)

Lafil 400, Vacuum Pump AC110V, 60Hz (AC220V, 50Hz)

ROU-1152-RLS

Autofil, 500ml Disposable Funnel, 24PK ROU-1153-RLS

### **Specification**

| Model               | Lafil 400 - LF 5a - 500                       |                                         |
|---------------------|-----------------------------------------------|-----------------------------------------|
| Voltage             | 110V/60Hz                                     | 220V/50Hz                               |
| Max. power (W)      | 100                                           | 80                                      |
| Max. current (A)    | 1.0                                           | 0.4                                     |
| Max. vacuum         | - 720 mmHg                                    | - 720 mmHg                              |
| Max. flow rate      | 25 l/min                                      | 22 l/min                                |
| Motor rotation      | 1750 RPM                                      | 1450 RPM                                |
| Hose barb           | 5/16 inch (8 mm)                              |                                         |
| Dimension (LxWxH)   | 33.5 x 23 x 43 cm                             |                                         |
| Part                | Material                                      | Material                                |
| Filter funnel       | PES (500ml)                                   | PE ( 500ml, 1000ml )                    |
| Storage bottle      | Borosilicate glass (500 ml)                   | Borosilicate glass ( 500 ml, *1000 ml ) |
| Funnel support base | PP ( for $\Phi47$ mm / $\Phi50$ mm membrane ) | -                                       |
| Membrane filter     | -                                             | PES ( 0.22 μm, Φ90 mm )                 |
| Funnel lid          | РР                                            | PE                                      |