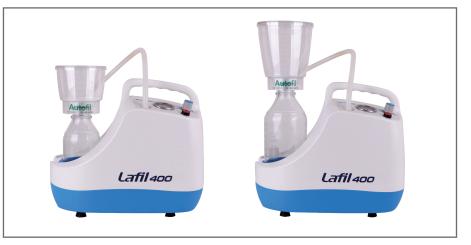

#### Compact and safe operation

Lafil 400 series is a unique filtration system by combining vacuum source with filtration ware. Its compact design can save much bench space than the traditional ones. With a fence-like platform design, it can prevent user's negligence from tipping over the waste bottle.

#### The patented spin-lock design

The filter holder can be connected with waste bottle by patented spin-lock connection giving a fast and stable installation without clamp.