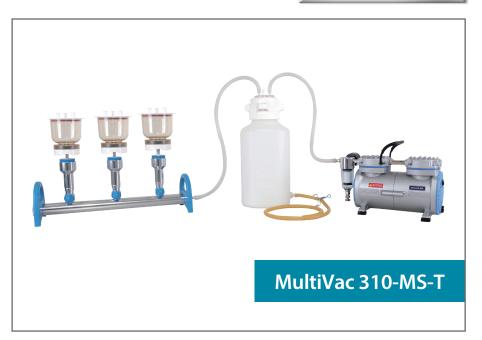

### **Features**

- Special design for large number samples MultiVac 310-MS-T is an economical model for large sample filtration. This system includes vacuum pump, manifold, waste bottle and filter holders.
- Light and handy aluminum design The manifold is made of anodized aluminum which is autoclavable, light and cost-effective.
- Magnetic filter holder is included Magnetic filter holder allows for one-handed operation, and can prevent the membrane from being twisted or torn.
- 4 liter PP waste bottle with drain The large capacity of 4000ml waste bottle with drain offers convenience of collecting and draining waste solution.

#### 180311-11(22)-T

MultiVac 310-MS-T, Vacuum Filtration System, complete set includes :

- \* Rocker 400, Oil Free Vacuum Pump
- \* MultiVac 310-MS, 3 Places Aluminum Manifold
- \* MF 3, 300ml Magnetic Filter Holder with lid kid (3 pcs)
- \* 4000 ml PP Waste Bottle with drain
- \* Silicone Tube (2m)

#### **Specification**

| Model                     | MultiVac 310-MS-T              |           |
|---------------------------|--------------------------------|-----------|
| Voltage                   | 110V/60Hz                      | 220V/50Hz |
| Max. flow rate            | 37 l/min                       | 34 l/min  |
| Max. vacuum               | - 680 mmHg                     |           |
| Waste bottle              | 4000 ml, made of PP with drain |           |
| Number of branch          | 3                              |           |
| Filter diameter           | 47mm                           |           |
| Funnel capacity           | 300ml                          |           |
| Effective filtration area | 13.1 cm <sup>2</sup>           |           |
| Hose barb                 | 5/16 inch (8 mm)               |           |
| Manifold Part             | Material                       |           |
| Body                      | aluminum                       |           |
| Control valve             | aluminum                       |           |
| Handle                    | aluminum                       |           |
| Hose barb                 | aluminum                       |           |